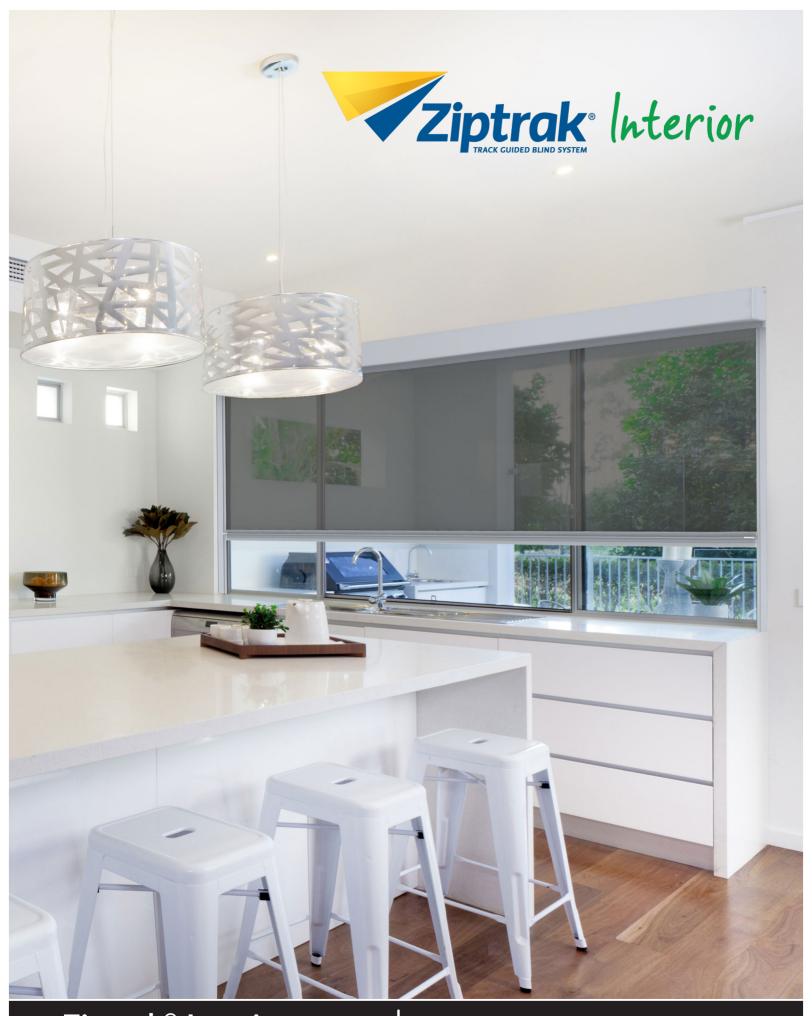

## Ziptrak® Interior

/ indoor blinds

Room darkening is achieved by the specially designed tracks which lock the fabric on both sides of the blind, closing all gaps and offering privacy, light control and insulation while the blind smoothly glides up and down and holds in any position effortlessly.

Great care has been taken in the design of this product to achieve these fantastic benefits whilst maintaining stylish good looks.