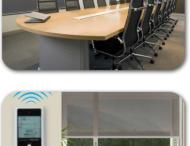

#### Motorisation

Optional motorisation is a popular choice for many household and commercial applications. The motor is hidden within the pelmet and the blind can be left at any height.