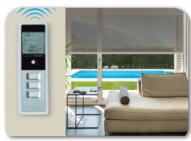

#### Motorisation

Optional motorisation is a popular choice for many household and commercial applications. The motor is hidden within the pelmet and the blind can be left at any height.