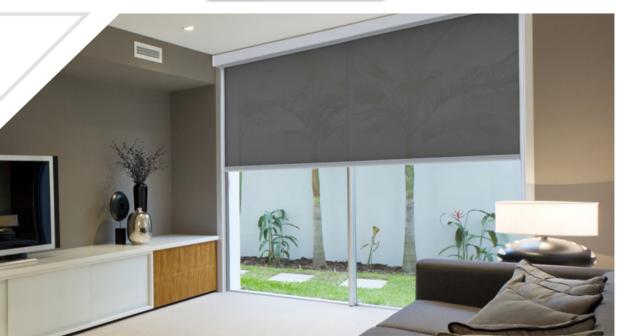

#### Superior room-darkening

By enclosing the blind within the tracks and system designed pelmet, light gaps are minimized, providing the ultimate solution for light control and privacy.